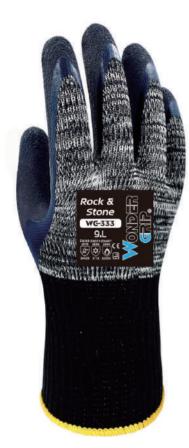

# WG-333 Rock & Stone

#### You can also download on our website :

- Product technical sheet
- EU certificate
- Declaration of Conformity
- Food contact information
- User instructions

The Wonder Grip® WG-333, Rock & Stone, is ideal for all manual tasks when robustness and dexterity are required. It combines both cold protection and heat contact resistance. The latex coating has been specially designed to provide an outstanding grip. The user will also be protected against the use of slightly cutting materials. As the glove has been engineered respecting the natural shape of the hand, its comfort is incomparable.

### Coating

Double Latex, Palm fit **Liner** Cotton & Polyester