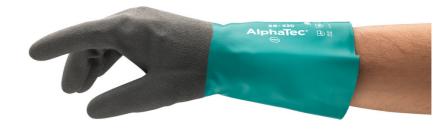

## **ANSELL ALPHATEC 58-430 GLOVE**

Available in Sizes:

**Product Code:** 

AN58-430

S-XXL

Available in Colours:

As Shown AN58-430

Chemical Resistant

EN388 3.1.0.1

Microorganism

Ruhher

- Medium duty with a 10-mil shell to protect against exposure to bases, oils, fuels, some solvents, grasses and animal fats
- Featuring ANSELL GRIP technology for optimal control when handling oily or wet items
- Less force is required on slippery objects, reducing hand and arm fatigue
- Nitrile coating offers superior snag, puncture and abrasion protection for long term wearer
- Length 300mm