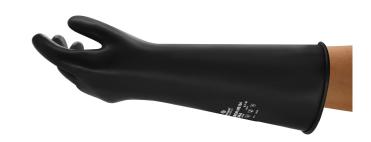

# **Emperor™ ME104**

Heavyweight chemical protection natural rubber glove

## **Key Features**

- Heavy duty chemical protection glove
- Beaded cuff for easy donning
- 432 mm long glove length