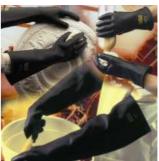

# **Emperor™ ME104**

Heavyweight chemical protection natural rubber glove

# Good mechanical and chemical protection in heavy duty environments

- High resistance to water-based chemicals
- Good flexibility and elasticity preventing tears
- Chlorinated to harden and cleanse the surface of the glove
- AQL 0.65

#### **Applications**

- Agriculture
- Chemical processing and preparation
- Heavy duty handling: where sensitivity is also required
- Maintenance of plant and heavy equipment
- Cleaning

## **Key Features**

- Heavy duty chemical protection glove
- Beaded cuff for easy donning
- 432 mm long glove length